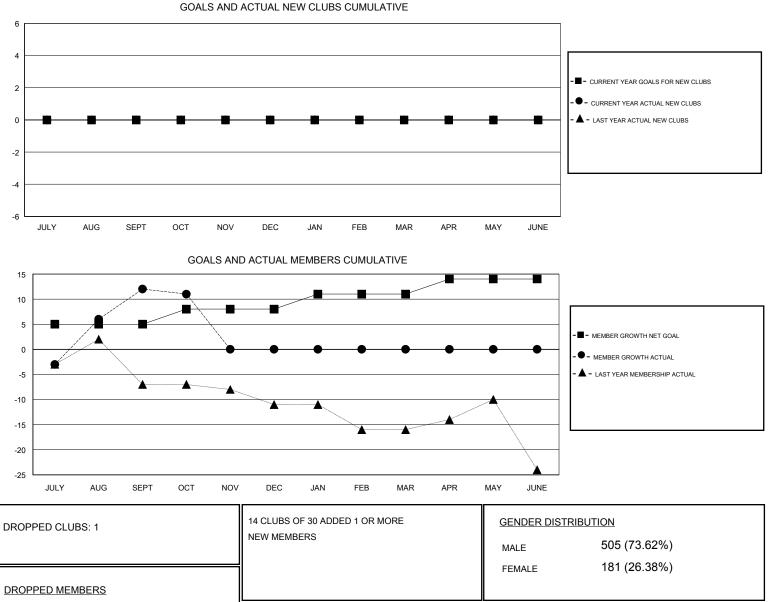

## District 1 CS

Results as of: 11/30/2019

| GMT:                  |               | L         | OCATION ILLINOIS |                       |                           |                         | GMT CA                                             |
|-----------------------|---------------|-----------|------------------|-----------------------|---------------------------|-------------------------|----------------------------------------------------|
| Clubs                 |               |           |                  | Members               |                           |                         |                                                    |
| RESULTS FOR 2019-2020 |               |           |                  | RESULTS FOR 2019-2020 |                           |                         |                                                    |
| QUARTER               | NEW CLUB GOAL | NEW CLUBS | DROPPED CLUBS    | QUARTER               | MEMBER GROWTH NET<br>GOAL | MEMBER GROWTH<br>ACTUAL | DROPPED<br>MEMBERS ACTUAL<br>(including transfers) |
| JULY/AUG/SEPT         | 0             | 0         | 0                | JULY/AUG/SEPT         | 5                         | 21                      | 9                                                  |
| OCT/NOV/DEC           | 0             | 0         | 1                | OCT/NOV/DEC           | 3                         | 7                       | 18                                                 |
| JAN/FEB/MAR           | 0             | 0         | 0                | JAN/FEB/MAR           | 3                         | 0                       | 0                                                  |
| APR/MAY/JUNE          | 0             | 0         | 0                | APR/MAY/JUNE          | 3                         | 0                       | 0                                                  |